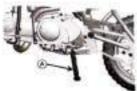

a When justing the choice levers "Laty toward the topol, a splinder in the meturation is demind. Through this cylinder has cognic can take in additional heal. This results in a rich had and an minion, which is needed for a cold start. When parking down is the chock lever, the cylinder is closed. apaint.



[ 14 ]-



# **OPERATING CONTROLS**

## Shaft Lever

The shift lever os so the left side of the engine. The gran in the illustration on page 26.



## Poet Brake Laver

The brake lever (a) is located on the right side of the engine, its basic o eration is to apply the rear brake to low or stap the motorcycle.



## Kick Wart Lever

The tick start lever this recented on the right side of the singles. It is used to that the origins in case the electrical starter system is non-fluidianal.



## Side Stand

Push the side standard to the ground and bit the motorcycle to the left. Make said the bike trips sold ground and the position is secure

## BEFORE RIDING



Before you ride, you ment be absolutely sure that you and your motorcycle are ready to ride. To help you get prepared, this section of the manual will discuss flow to evaluate your ricing restiness and have to perform our incommended are side inspection of your molecnycle. If you are a parent, alcose be sure you have read the social "Expertant Safety Information for Facests" on page 5.

## Are You Ready to Ride?

Sefore you ride your matureyste for the first tone, we strongly recommend the following:

- Completely read this estenue.
- 2. Do note you have read and understand all the safety messages and labels.
- 3. You