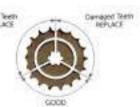

durange. Refer to the effectivities at the top of page 42. If needed, replace any worn or damaged spreeders. See your Xusatos dealer for measurement

EXCESSIVE DRIVE CHAIR SLACK MAY ALLOW THE DRIVE CHAIR TO DAMAGE THE ENGINE CARS.



## BASICMAINTENANCE PROCEDURES

## CHAIN SLIDERS



## CHAINSLIDER INSPECTION

- E. Check the sider Ofer wear.

  2. If the wear linet Ofer been reached Fig. 3, it must be replaced.



1. Check the guide slider for your Fig 2.

2. Anniver the guide slide: the ways to the betternoff the wear limit fig. 5 - Q



## BASICMAINTENANCE PROCEDURES



## DRIVE CHAIN COSE.

Use the diagram below to determine if the sprewhele recol to be replaced. Never use a new chain with a damaged or worn sprecipet.

THE LIST OF A NEW CHAIN ONLY WOR SPRICEST WILL CAUSE SWIND CHAIN



## DIAIN ROLLER



## CHAINROLLER INSPECTION

- E. Dieck the lower Oroller for wear and damage
- 2. If the railer is worn e danages, a most be replaced before user and ride.
- 3. If the rather has been warn down, then the notice exact be replaced.
- 4. If you cannot or do not know how to registe the roller, take the motorcycle to an Knotou dealer for service.

## A CAUTION

ACANYS USE HIGH CONCRY LUBBICANS TOR THE TRIVE CAMA.

( a )

# BASICMAINTENANCE PROCEDURES



## CHAIN ADJUSTMENT

Follow the procedure before to adjust the cities closes slack. Because that you are parked on a level section and the singles is belowed OFF

( ... )



## CHAINADEUSTMENT

- I, Liconor, the year axis rout @
- Lissour the lock mut@on both right and laft side.
   Turn the adjusting both @counter-clockwise