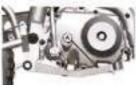

r tube (1) in the land.



### Faul Top

OFF - in this position, the function is nimed. No fuel can those to the carbunator

gik. In this position, the fuel too mopes. This means fael part flow to the curturator, With the lever in this. goldiers, the tark will be emptied.



### Choke Laver

When suiting the choke lever @ fully toward the top. a When justing the choice levers "Laty toward the topol, a splinder in the meturation is demind. Through this cylinder has cognic can take in additional heal. This results in a rich had and an minion, which is needed for a cold start. When parking down is the chock lever, the cylinder is closed. apaint.



[ 14 ]-



# **OPERATING CONTROLS**

## Shaft Lever

The shift lever os so the left side of the engine. The gran in the illustration on page 26.



## Poet Brake Laver

The brake lever (a) is located on the right side of the engine, its basic o eration is to apply the rear brake to low or stap the motorcycle.



## Kick Wart Lever

The tick start lever this recented on the right side of the singles. It is used to that the origins in case the electrical starter system is non-fluidianal.



## Side Stand

Push the side standard to the ground and bit the motorcycle to the left. Make said the bike trips sold ground and the position is secure

## BEFORE RIDING



Before you ride, you ment be absolutely sure that you and your motorcycle are ready to ride. To help you get prepared, this section of the manual will discuss flow to evaluate your ricing restiness and have to perform our incommended are side inspection of your molecnycle. If yo