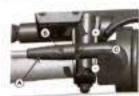

Please write the serial numbers of your metorcycle in the bases below

| Chassis (VIN) Number  |     |
|-----------------------|-----|
| Engine Number         |     |
| Key Number (Favories) |     |
| Dealer Stamp          | - 1 |
|                       |     |