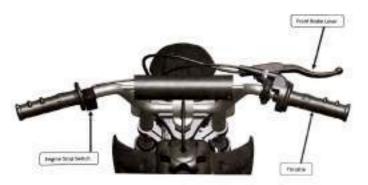

t the strongly concrements that you do not remove any original engagement or modify your restorcycle in any way that may after the design and/or operation. Such a charge could charactely impair the stability, harding, acculatation, and beaking acquisition of the authoritycle and cause a study. We also strongly suggest that you do not make any modifications to the authority system, none central system of establish tentral components.

## COMPONENT LOCATIONS

{ + }



When you make a metomorphic off-road, you used to be able to operate the should, chack, braker, and other controls without exopping to leak at them. Please read this action carefully before you ride your metomorphic. This section of the manual will show the location and operation of all the basic control of your materialysis.



## SAFETY LABEL INFORMATION

This page will allow you where we find the salety labels are poor appropriate. You will find that menor labels warm poor of potential hazards. Others will provide important active and measurement to formation Please resulting and which and do not recover them. If your label weeks of fines taking an bocarries had to read, youthat your Xinotes doubt for a replacement.



( = )-

# COMPONENT LOCATIONS(OFF (BDAD)





# SERIAL NUMBER LOCATIONS

### VIN - Chassis Number

The VIN number is located in one of three places on the

- Right Size of frame
- Left side of home.
  - Steering houd tube.

Write this number in the VIN less on page 5.



### Engine Model & Serial Number

The angine model number and senal number is stamped on the left side of the engine under th