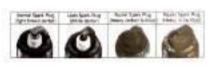

Please write the serial numbers of your metorcycle in the bases below

| Chassis (VIN) Number  |     |
|-----------------------|-----|
| Engine Number         |     |
| Key Number (Favories) |     |
| Dealer Stamp          | - 1 |
|                       |     |