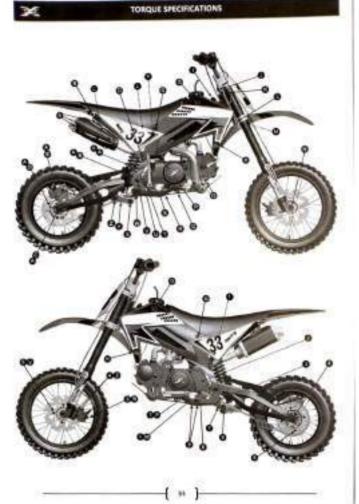

kills that you have.

- I. If the drive class comes off because the mater link city has here knowled off, you may be obtain a repair the shall wife a not maker link. However, if the class is broken or causes durings when it coulds off, you roop too be able to make a studiede repen-
- I. If any component of the front braking system is damaged, you may be able to mile back to your have carefully using the near brake for slowing and stopping. Likewise, if a component of the rest braking system fails, you can ing the frost brake for slowing and stopping.
- If you descript the Briefle cable or some other critical component, the inclusive or may be unaste to side.
   Carefully more, the decays and make my reprint that you can. But if you have any modes, a telescale to be conservative and safe.



| TORQUE |  |  |
|--------|--|--|
|        |  |  |
|        |  |  |



|    | Name                        | Torse . | 200     |      |
|----|-----------------------------|---------|---------|------|
|    |                             | Steri   | (Princ) | None |
| ٨. | Mother Cover labor.         | 244     | 38      | - 2  |
| 8  | SeitBulls                   | 31.5    | - 24    |      |
| C  | Exhaust Mounting Book       | 24.4    | -38     | 3    |
| Þ  | Sub-fraver Bell ((over)     | 314     | 26      | - 2  |
| £  | Shook Alterday Belt         | 46      | 94      | 7    |
| +  | Sati-France Balt (Legion)   | 47.4    | 25      | .7   |
| Ð. | Strong Bobs Legant          | 4.3     | 1.5     | 115  |
| H  | Stroad Bolls (lawer)        | 4.7     | 11.     |      |
| 1  | Traile clares (l