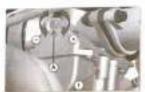

w:
- C. Minur adjustments are generally made with the upper
- L. Full lands the mist cover 🚳
- 2. Looser the look not (A)
- 3. Farn the adjuster (2)
- 4. Turning the adjuster in the Odrection will decrease here play. Turning the adjuster in the adjustion will lecrease free-play.
- 5. Question the thruttle to ensure that it is been some ampotely, and when religied, it returns considerally from fully open to fully closed is all steering positions.
- is. Inspect the condition of the throttle cable from the throttle down to the carbaneter. If the cobic is leaded or charled, it must be reglaced.
- T. Lubricate the cable with a convenentially available. sable labricant to prevent presumate full and/or correspon.
  - 8. Check the cable for tensor or stress in all steering.

## ENGINE IDLE SPEED



## ENGINE IDLE SPEED ADJUSTMENT

Sense other, ratio adjustment is not a near ourse for other problems in your engines' fuel durings subbit. Adjusting the Idia will het solve ar compensate for a fault elevate in the argum. If you are having trouble, please contact

The engine most be at normal operating temperature for an accorde advotment.

- 8. If the engine is cold, start it up and let it water up for a: remutes then that it off.
- 2. Connect a faction eres to the graphe.

BASICMAINTENANCE PROCEDURES

- Make ourse the transmission is in neutral gear.
- 4. Keep the maturipate in an upright postsic
- 5. Adjust the like speed with the slee screw 🙆
- 6. To recrease the rifle, furnities screw to 9.

  1. To depresse the rifle, furnities screw to 9.
- M. The life screw might look like and lo