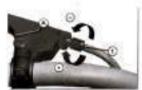

ave
- 9. The idle must be at 1500 ± 100 Ppes.
- 18. DO NOT edjust the any feet minture scope 10. It has been set from the fectory. This should only be educated by an impoton dealer. STALED FOR USA

## **EASIGMAINTENANCE PROCEDURES**

# CLUTCH SYSTEM

In coder to strature the best performance and durability from the check, always be were you have proper closely free-play. Pare-play is cooled to contact that the clotch has recently were. A clotch with so the play will begin to skep as for those wear down. Father: to the a sligging clotch our cases clotch durage. To clotch the free-play, samply policion the clotch lever. The lever should move very easily within the free-play range heliare you feel the church begre to sugage. If we much in too little free-play exists, adjustments are seeded,



## CLUTCH LEVER ADJUSTMENT

- The distance between the clutch lever and the grip may be
- Nonember Succh adjuster lock nat 
   Turn the adjuster Octocketse to add free play and counterclocketse to remove free play.

A accord adjustment may be account if the classic is aligning or if the classic will not imagin. Follow the steps below carefully to perform the adjustment. If the clutch is aligning, you will need to decrease the amount of check engagement. If you squeeze the chack lever all the way and the clutch will will not engage, you need to mercoon the engagement (Clunch Free play 10 - 15 even)



## INTEGRAL CABLE ADMISTMENT

- 1. Loosen the lock nat 🔕
- 1. Move the integral cable adjuster and look in to place with the adjuster runt of to obtain the specified free play.

  3. Tighten