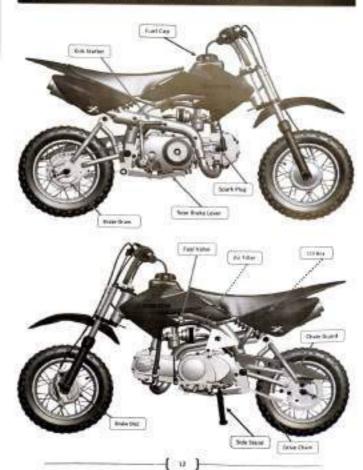

ONENT LOCATIONS

{ + }



When you make a metomorphic off-road, you used to be able to operate the should, chack, braker, and other controls without exopping to leak at them. Please read this action carefully before you ride your metomorphic. This section of the manual will show the location and operation of all the basic control of your materialysis.



## SAFETY LABEL INFORMATION

This page will allow you where we find the salety labels are poor appropriate. You will find that menor labels warm poor of potential hazards. Others will provide important active and measurement to formation Please resulting and which and do not recover them. If your label weeks of fines taking an bocarries had to read, youthat your Xinotes doubt for a replacement.



( = )-

# COMPONENT LOCATIONS(OFF (BDAD)





# SERIAL NUMBER LOCATIONS

### VIN - Chassis Number

The VIN number is located in one of three places on the

- Right Size of frame
- Left side of home.
  - Steering houd tube.

Write this number in the VIN less on page 5.



### Engine Model & Serial Number

The angine model number and senal number is stamped on the left side of the engine under the countershaft. aprocket.

Write this number is the Engine Number box on page 5.



## HANDLEBAR LEVER CONTROLS

## Hand Brake Lever& Throttle

The hand broke level @and throttle@is incunted on the right side of the handleb

{ = }



## OFERATING CONTROLS(OFF BOAD)

The chap switch (a) turns off the origins. When the button. is pressed, the ignition closely is turned all. The ran switch Oleta power gotto the electrical system.

had hill Cap