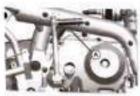

. This means fael part flow to the curturator, With the lever in this. goldiers, the tark will be emptied.



### Choke Laver

When suiting the choke lever @ fully toward the top. a When justing the choice levers "Laty toward the topol, a splinder in the meturation is demind. Through this cylinder has cognic can take in additional heal. This results in a rich had and an minion, which is needed for a cold start. When parking down is the chock lever, the cylinder is closed. apaint.



[ 14 ]-



# **OPERATING CONTROLS**

## Shaft Lever

The shift lever os so the left side of the engine. The gran in the illustration on page 26.



## Poet Brake Laver

The brake lever (a) is located on the right side of the engine, its basic o eration is to apply the rear brake to low or stap the motorcycle.



## Kick Wart Lever

The tick start lever this recented on the right side of the singles. It is used to that the origins in case the electrical starter system is non-fluidianal.



## Side Stand

Push the side standard to the ground and bit the motorcycle to the left. Make said the bike trips sold ground and the position is secure

## BEFORE RIDING



Before you ride, you ment be absolutely sure that you and your motorcycle are ready to ride. To help you get prepared, this section of the manual will discuss flow to evaluate your ricing restiness and have to perform our incommended are side inspection of your molecnycle. If you are a parent, alcose be sure you have read the social "Expertant Safety Information for Facests" on page 5.

## Are You Ready to Ride?

Sefore you ride your maturey