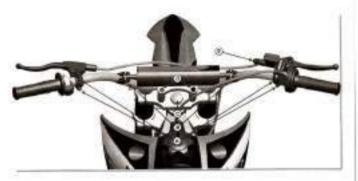

| 2     | Bridge dischedu            | 144  | 11     |        |  |
| 154   | Dis metrods                | 6.7  | 1      | 12     |  |
| 19    | Drive springert tests      | 15   | 26     | - 8    |  |
| 1.0   | Chief debustry nut         | 22   | 50     | 115    |  |
| 42    | Our gods turn              | 6.7  | - 3    | - 1    |  |
| 64    | Committing roof crears.    | 80.3 | 45     | 13     |  |
|       | Shock maker (lower)        | 59.6 | 36     | 1      |  |
|       | Rich mund bole             | 40.5 | 13     | -      |  |
|       | Connecting and Hours       | 66.7 | 45     | 1.5    |  |
|       | Lifeboge commendes         | 64.8 | 48     | 14     |  |

- Ageby oil to fleenib:
   Ageby tectnic 245 it paid to fleenib:
   Ageby ground to holt, NOT through:

# TORQUE SPECIFICATIONS



| -  |                      | Ter   | term . | -   |
|----|----------------------|-------|--------|-----|
|    | 1                    | Prof. | Arite  | -   |
| ĸ. | Singine mount (from) | 16    | -26    | 2   |
| B  | Oldon as             | 173   | 35     | 1   |
| C  | Engine mount (lower) | 40.5  | -30    | - 2 |
| п  | Sprucket body.       | 16.7  | 32     | -2  |
| C. | Swing arm out        | M     | 06     | . 2 |
|    |                      |       |        |     |
|    |                      |       |        |     |
|    |                      |       |        |     |

- Apply oil to threats.
   Apply tectio 240 liquid to threads.
   Apply great to bolt, WOT Entails.

# MAINTENANCE SCHEDULE RECORD



| Oderrator or Have Relating<br>has | Galament or a Hour Reading<br>San<br>No. |