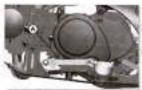

to the electrical system.

had hill Cap



to Open Turnthe cop @ counter-clockwise: To Close: Jum the cop cockwise, make sure the breather tube (1) in the land.



### Faul Top

OFF - in this position, the function is nimed. No fuel can those to the carbunator

gik. In this position, the fuel too mopes. This means fael part flow to the curturator, With the lever in this. goldiers, the tark will be emptied.



### Choke Laver

When suiting the choke lever @ fully toward the top. a When justing the choice levers "Laty toward the topol, a splinder in the meturation is demind. Through this cylinder has cognic can take in additional heal. This results in a rich had and an minion, which is needed for a cold start. When parking down is the chock lever, the cylinder is closed. apaint.



[ 14 ]-



# **OPERATING CONTROLS**

## Shaft Lever

The shift lever os so the left side of the engine. The gran in the illustration on page 26.



## Poet Brake Laver

The brake lever (a) is located on the right side of the engine, its basic o eration is to apply the rear brake to low or stap the motorcycle.



## Kick Wart Lever

The tick start lever this recented on the right side of the singles. It is used to that the origins in case the electrical starter system is non-fluidianal.



## Side Stand

Push the side standard to the ground and bit the motorcycle to the left. Make said the bike trips sold ground and the position is secure

## BEFORE RIDING



Before you ride, you ment be absolutely sure that you and your motorcycle are ready to ride. To help you get prepared, this section of the man